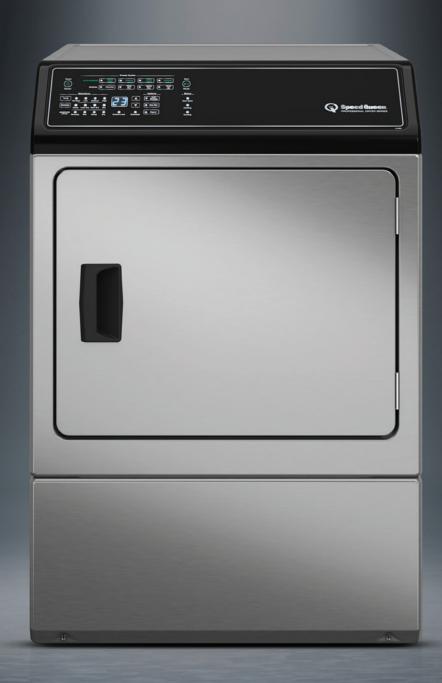

Now available the toughest dryer in its class, you can get Speed Queen's uncompromising commercial quality performance at home.

For the perfect pairing match with Speed Queen's high capacity top load washer.

# EVERY DAY, EVERY CYCLE, SPEED QUEEN PERFORMS.

Manufactured by the world's number one commercial laundry company, every Speed Queen model is tested to its limits and beyond, and benchmarked against the competition to ensure it outperforms and outlasts the rest. With matching rear controls to the Speed Queen Top Load washer, you can take home a commercial grade machine, designed to last a lifetime of home use.

# DURABLE

Built to last up to 25 Years in the home or 10,400 cycles. Commercial-grade steel cabinet will look good and last for years to come.

# **QUALITY**

198 Litre commercial capacity, industrial grade element and motor.

# **EFFICIENCY**

Auto and manual cycle times, completes a full load in less than 60 minutes. Four temperature setting options and auto dry feature ensure the dryer does not over dry items wasting valuable time, energy and money.

# CONVENIENT

Easy to use programmable options, countdown timer, interior light, large door & simple lint filter access.

MATCHING PLATINUM 10KG FRONT LOAD WASHING MACHINE: AFNE9BSS