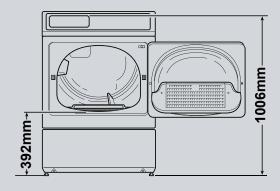

#### **MEASUREMENTS**

DIMENSIONS (H X W X D)

SHIPPING WEIGHT (APPROX) DRUM CAPACITY

FLUE VENT DIAMETER

# **ADEE9BS ADGE9BS**

Stainless Steel

Front

1.027 x 683 x 711 mm

73kg 198 L 1 913 cm<sup>2</sup>

102 mm

Stainless Steel Galvanised Steel

Stainless Steel