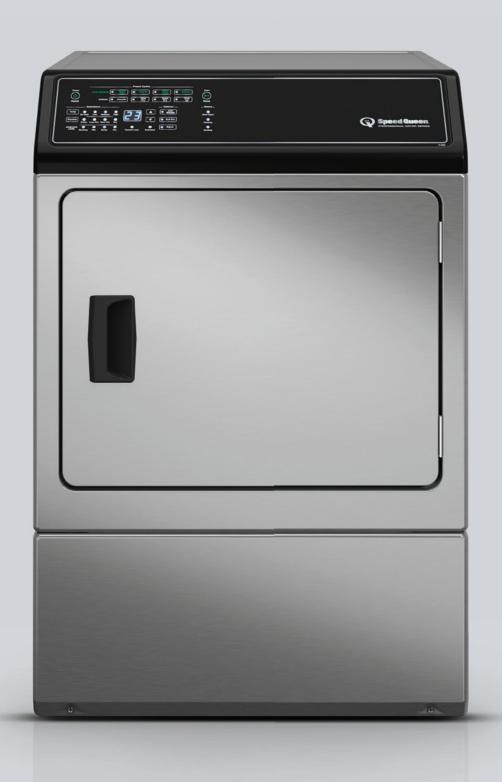

# THE TOUGHEST CHOICE

#### **APPEARANCE**

FINISH

LOCATION OF CONTROLS

#### **MEASUREMENTS**

DIMENSIONS (H X W X D)

SHIPPING WEIGHT (APPROX) DRUM CAPACITY

FLUE VENT DIAMETER

#### MATERIALS

DOOR OPENING

CABINET CYLINDER DOOR HINGE