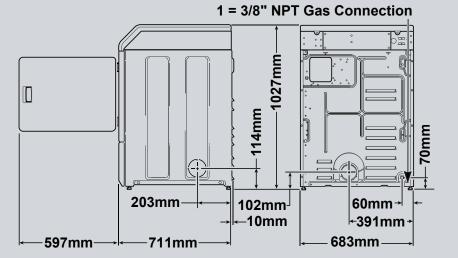

#### **MEASUREMENTS**

DIMENSIONS (H X W X D)

SHIPPING WEIGHT (APPROX) DRUM CAPACITY

FLUE VENT DIAMETER

# **ADEE9BS ADGE9BS**

Stainless Steel

Front

1.027 x 683 x 711 mm

73kg 198 L 1 913 cm<sup>2</sup>

102 mm

Stainless Steel Galvanised Steel

Stainless Steel